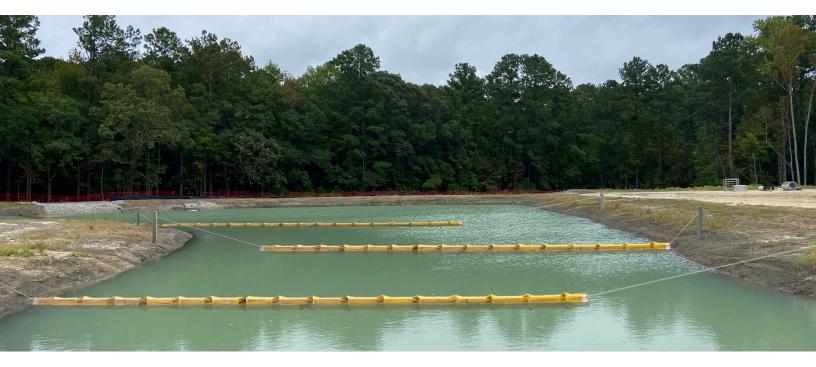

## BAFFLE CURTAINS Optimize Water & Wastewater Treatment

Baffle Curtains are a high-performance solution for optimizing water flow and treatment efficiency in basins, lagoons, reservoirs, tanks, and industrial facilities. By directing water through a controlled path, they help prevent shortcutting, increase retention time, and improve overall treatment performance.

## Why Choose Baffle Curtains?

- Affordable Retrofit Upgrade outdated systems without major reconstruction.
- Improves Treatment Boosts disinfection, sediment control, and overall efficiency.
- No More Dead Zones Promotes even flow and prevents stagnation.
- Durable & Flexible Made from reinforced geomembranes, custom-built to your needs.

Trusted by state DOTs and engineered for long-term performance, Baffle Curtains float on the surface—containing sediment and optimizing flow like no other solution.

Ideal for: Retention & Sediment Basins • Potable Water Storage Tanks • Industrial Wastewater Facilities • Lagoons & Reservoirs