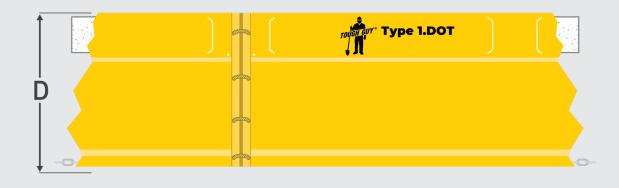

## TOUGHOUY D D D D D TYPE 1.DOT SPECIFICATIONS

Fabric: 18oz. nominal PVC coated polyester Base Fabric (100% Polyester) Weight (FS-191-5041) Tensile Strength, Grab (ASTM 4632) Tear Strength, Tongue (ASTM 2261) Elongation (ASTM 4632) Adhesion Strength (ASTM 751) Abrasion Resistance (ASTM 4833) Hydrostatic Resistance (ASTM 751) UV Resistance (Weather-O-Meter) Cold Crack Resistance (ASTM 2136) High Temperature Resistance (ASTM 2136) Flame Resistance Special Treatment(s)

 $1000D \times 1000D/9 \times 9$ 18oz/yard² 325 lbs x 310 lbs 55lbsx45lbs 21%x21% 17 x 17 lbs/inch 325 cycles At least 660 lbs/inch<sup>2</sup> Not excessive fading after 1000 HRS -40°F 180° F (Does not Block) Pass Anti Mildew

All seam heat sealed

5/8" diameter poly rope reinforced vertical edges

#4 brass grommets

1/4" galvanized chain ballast

EPS flotation foam: 6" x 6", 13.5 lb./ft. buoyancy in fresh water and 14.4 lb./ft. buoyancy in saltwater