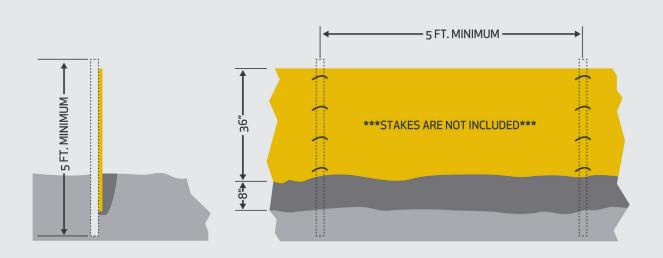

## STAKED BARRIER

All seams heat sealed Stakes are not included

**Standard size:** 100 ft in length x 44.5 inches

MADE IN THE USA

PH: 941.747.4151 | FX: 941.747.5489 | AerFloEnv.com