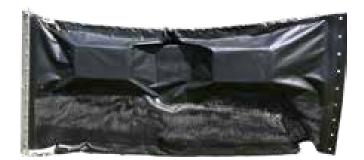

## WEED/DEBRIS BOOM

## (RIBBON BARRIER)

Helps protect waterways from undesirable vegetation that spread by fragmentation, including:

- Eurasian Waterfilfoin
- Hydrilla
- Hyacinth

... and unsightly debris. Unique double mesh filter skirt keeps water moving but barricades plants and debris!

**Colors:** Standard float color is black. Other colors available include green and yellow. All colors are UV protected.

**Sizes**: Standard mesh skirt depths are 18", 24", and 36". Standard length is 50' but available in 10'-100' lengths.