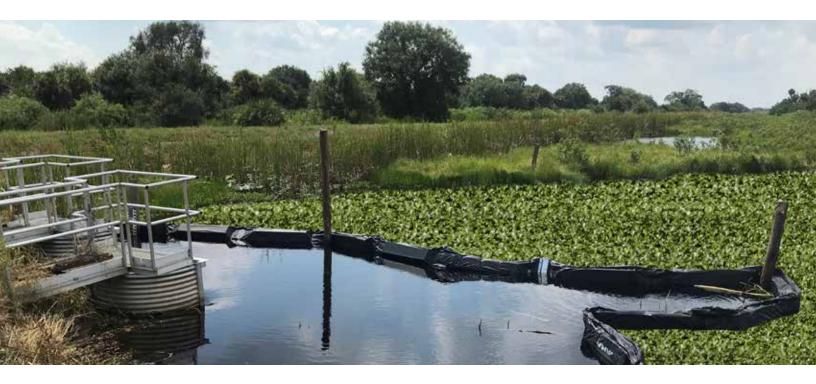

## WEED/DEBRIS BOOM

## (RIBBON BARRIER)

Helps protect waterways from undesirable vegetation that spread by fragmentation, including:

- Eurasian Waterfilfoin
- Hydrilla
- Hyacinth

... and unsightly debris. Unique double mesh filter skirt keeps water moving but barricades plants and debris!

**Colors:** Standard float color is black. Other colors available include green and yellow. All colors are UV protected.

**Sizes**: Standard mesh skirt depths are 18", 24", and 36". Standard length is 50' but available in 10'-100' lengths.